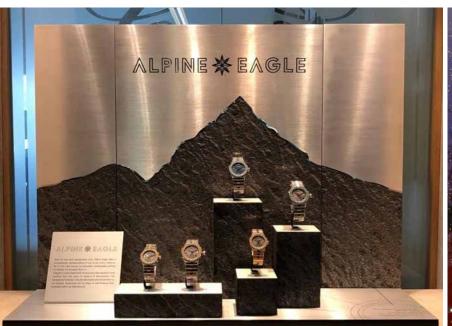

# PREVIOUS PROJECTS

All types of Visual Merchandising.

Shop window decorations
Displays and product supports
Permanent furniture
Temporary POS animations
In-store and out-store corners
Sales support tools