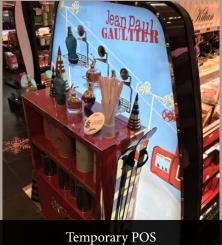

# PREVIOUS PROJECTS

All types of Visual Merchandising.

Shop window decorations
Displays and product supports
Permanent furniture
Temporary POS animations
In-store and out-store corners
Sales support tools