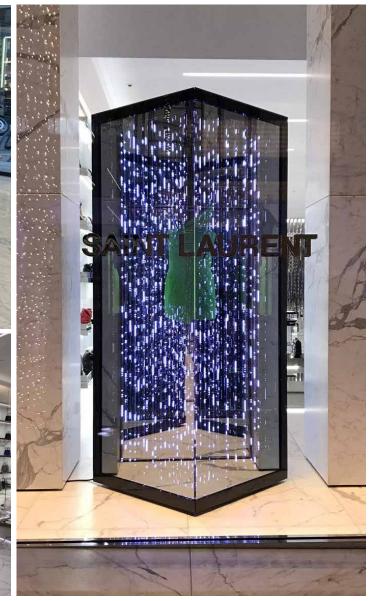

# PREVIOUS PROJECTS

All types of Visual Merchandising.

Shop window decorations
Displays and product supports
Permanent furniture
Temporary POS animations
In-store and out-store corners
Sales support tools

BERLUTI

SAINT LAURENT PARIS

diptyque

BOUCHERON

RICHARD MILLE

JIMMY CHOO

GUCCI

LOUIS VUITTON